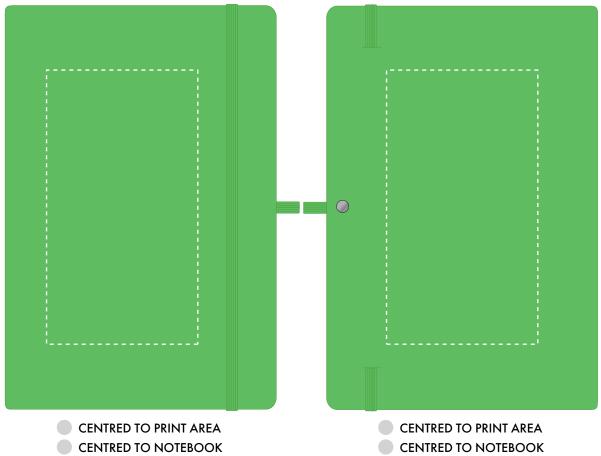

## **PANTONE REFERENCE(S)**

Debossing / Foil Blocking

ARTWORK SCALE 50%

ARTWORK SCALE 50%

The dashed line is to demonstrate print area and will not appear on your printed item

| ARTWORK SCALE 100%<br>Max print area: 145mm x 80mm |        | ARTWORK SCALE 100%<br>Max print area: 145mm x 80mm |
|----------------------------------------------------|--------|----------------------------------------------------|
| ,                                                  |        |                                                    |
| !<br>!<br>!                                        |        |                                                    |
| <br>                                               |        |                                                    |
|                                                    |        |                                                    |
|                                                    |        |                                                    |
| 1<br>1<br>1                                        |        |                                                    |
|                                                    |        |                                                    |
| 1<br>                                              |        |                                                    |
| 1<br>                                              |        |                                                    |
| !<br>!<br>!                                        | !<br>! |                                                    |
| 1<br>1<br>1                                        |        |                                                    |
|                                                    |        |                                                    |
| 1<br>1<br>1<br>1                                   |        |                                                    |
|                                                    |        |                                                    |
| 1<br>1<br>1                                        | !<br>! |                                                    |
| !<br>!<br>!                                        | !<br>! |                                                    |